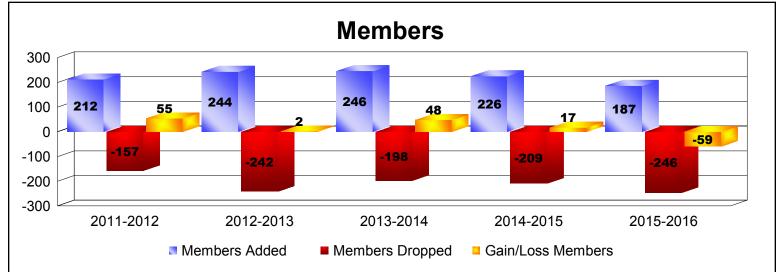

District 19 A

As of June 2016 Cumulative

| Year      | New<br>Clubs | Dropped<br>Clubs | Gain/<br>Loss<br>Clubs | New<br>Members | Charter<br>Members | Reinstate<br>Members | Transfer<br>Members | Total<br>Member<br>Added | Total<br>Members<br>Dropped | Gain/<br>Loss<br>Members |
|-----------|--------------|------------------|------------------------|----------------|--------------------|----------------------|---------------------|--------------------------|-----------------------------|--------------------------|
| 2011-2012 | 3            | -1               | 2                      | 132            | 65                 | 9                    | 6                   | 212                      | -157                        | 55                       |
| 2012-2013 | 2            | -4               | -2                     | 161            | 55                 | 17                   | 11                  | 244                      | -242                        | 2                        |
| 2013-2014 | 2            | 0                | 2                      | 162            | 62                 | 17                   | 5                   | 246                      | -198                        | 48                       |
| 2014-2015 | 3            | -1               | 2                      | 137            | 75                 | 5                    | 9                   | 226                      | -209                        | 17                       |
| 2015-2016 | 1            | -3               | -2                     | 144            | 30                 | 9                    | 4                   | 187                      | -246                        | -59                      |
| Average   | 2            | -2               | 0                      | 147            | 57                 | 11                   | 7                   | 223                      | -210                        | 13                       |