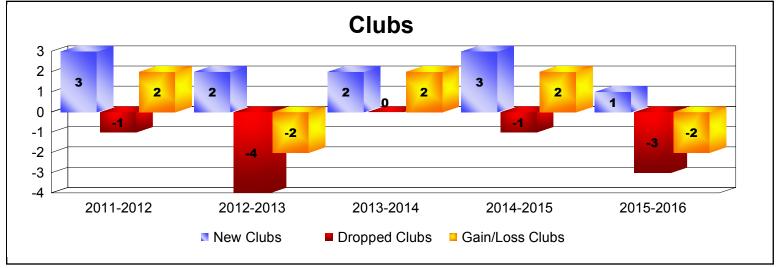

District 19 A

As of June 2016 Cumulative

| Year      | New<br>Clubs | Dropped<br>Clubs | Gain/<br>Loss<br>Clubs | New<br>Members | Charter<br>Members | Reinstate<br>Members | Transfer<br>Members | Total<br>Member<br>Added | Total<br>Members<br>Dropped | Gain/<br>Loss<br>Members |
|-----------|--------------|------------------|------------------------|----------------|--------------------|----------------------|---------------------|--------------------------|-----------------------------|--------------------------|
| 2011-2012 | 3            | -1               | 2                      | 132            | 65                 | 9                    | 6                   | 212                      | -157                        | 55                       |
| 2012-2013 | 2            | -4               | -2                     | 161            | 55                 | 17                   | 11                  | 244                      | -242                        | 2                        |
| 2013-2014 | 2            | 0                | 2                      | 162            | 62                 | 17                   | 5                   | 246                      | -198                        | 48                       |
| 2014-2015 | 3            | -1               | 2                      | 137            | 75                 | 5                    | 9                   | 226                      | -209                        | 17                       |
| 2015-2016 | 1            | -3               | -2                     | 144            | 30                 | 9                    | 4                   | 187                      | -246                        | -59                      |
| Average   | 2            | -2               | 0                      | 147            | 57                 | 11                   | 7                   | 223                      | -210                        | 13                       |